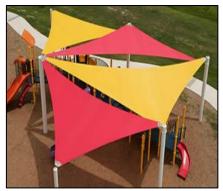

## **SHADE SAILS / CAR PATIO / OUTDOOR SHADE NETS**

**Shade sail** made of HDPE (high density polyethylene) and UV (ultra-violet) ray protection. It has rectangle, triangular and square shapes. Every shape has hooks to fasten shade sail. It can provide 98% shade, so it prevents well the sunshine and UV from harming people and property. It is widely used in public car park, balcony, swimming pool, patio, plaza, outdoor cafe, villa garden, parking lot, and other outdoor resting area and play area.

| Size available as below and Roll form of customised length and width also available. |                                                                                        |  |
|--------------------------------------------------------------------------------------|----------------------------------------------------------------------------------------|--|
| Rectangle (m)                                                                        | 3 × 3m, 3 × 4m, 3.6 × 3.6m, 4 × 4m, 4 × 5m, 4 × 6m, 4 × 7 m, 5 × 5m                    |  |
| Triangular (m)                                                                       | 2.75 × 2.75 × 2.75m, 3 × 3 × 3 m, 3.6 × 3.6 × 3.6m, 3 × 4 × 5m, 3.6 × 3.6 ×            |  |
|                                                                                      | $5.1$ m, $4.2 \times 4.2 \times 6$ m, $5 \times 5 \times 5$ m, $6 \times 6 \times 6$ m |  |
| Square (m)                                                                           | 3.6 × 3.6m, 5 × 5m, 5.4 × 5.4m, 6 × 6m                                                 |  |
| Packaging type                                                                       | Every sail is packed with a PVC bag, then several sails are packed into a              |  |
|                                                                                      | export carton.                                                                         |  |
| Accessories include                                                                  | Stainless steel, V and D type rings to fasten the corner, ropes, fasteners,            |  |
|                                                                                      | clips and hooks.                                                                       |  |
|                                                                                      |                                                                                        |  |