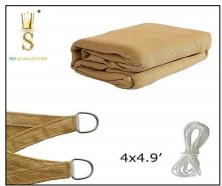

| Size available as below and Roll form of customised length and width also available. |                                                                                        |  |
|--------------------------------------------------------------------------------------|----------------------------------------------------------------------------------------|--|
| Rectangle (m)                                                                        | 3 × 3m, 3 × 4m, 3.6 × 3.6m, 4 × 4m, 4 × 5m, 4 × 6m, 4 × 7 m, 5 × 5m                    |  |
| Triangular (m)                                                                       | 2.75 × 2.75 × 2.75m, 3 × 3 × 3 m, 3.6 × 3.6 × 3.6m, 3 × 4 × 5m, 3.6 × 3.6 ×            |  |
|                                                                                      | $5.1$ m, $4.2 \times 4.2 \times 6$ m, $5 \times 5 \times 5$ m, $6 \times 6 \times 6$ m |  |
| Square (m)                                                                           | 3.6 × 3.6m, 5 × 5m, 5.4 × 5.4m, 6 × 6m                                                 |  |
| Packaging type                                                                       | Every sail is packed with a PVC bag, then several sails are packed into a              |  |
|                                                                                      | export carton.                                                                         |  |
| Accessories include                                                                  | Stainless steel, V and D type rings to fasten the corner, ropes, fasteners,            |  |
|                                                                                      | clips and hooks.                                                                       |  |
|                                                                                      |                                                                                        |  |