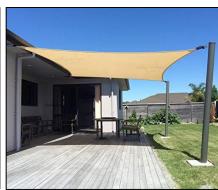

## **SHADE SAILS / CAR PATIO / OUTDOOR SHADE NETS**

**Shade sail** made of HDPE (high density polyethylene) and UV (ultra-violet) ray protection. It has rectangle, triangular and square shapes. Every shape has hooks to fasten shade sail. It can provide 98% shade, so it prevents well the sunshine and UV from harming people and property. It is widely used in public car park, balcony, swimming pool, patio, plaza, outdoor cafe, villa garden, parking lot, and other outdoor resting area and play area.

| Size available as below and Roll form of customised length and width also available. |                                                                                        |  |
|--------------------------------------------------------------------------------------|----------------------------------------------------------------------------------------|--|
| Rectangle (m)                                                                        | 3 × 3m, 3 × 4m, 3.6 × 3.6m, 4 × 4m, 4 × 5m, 4 × 6m, 4 × 7 m, 5 × 5m                    |  |
| Triangular (m)                                                                       | 2.75 × 2.75 × 2.75m, 3 × 3 × 3 m, 3.6 × 3.6 × 3.6m, 3 × 4 × 5m, 3.6 × 3.6 ×            |  |
|                                                                                      | $5.1$ m, $4.2 \times 4.2 \times 6$ m, $5 \times 5 \times 5$ m, $6 \times 6 \times 6$ m |  |
| Square (m)                                                                           | 3.6 × 3.6m, 5 × 5m, 5.4 × 5.4m, 6 × 6m                                                 |  |
| Packaging type                                                                       | Every sail is packed with a PVC bag, then several sails are packed into a              |  |
|                                                                                      | export carton.                                                                         |  |
| Accessories include                                                                  | Stainless steel, V and D type rings to fasten the corner, ropes, fasteners,            |  |
|                                                                                      | clips and hooks.                                                                       |  |
|                                                                                      |                                                                                        |  |