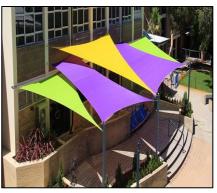

## **SHADE SAILS / CAR PATIO / OUTDOOR SHADE NETS**

**Shade sail** made of HDPE (high density polyethylene) and UV (ultra-violet) ray protection. It has rectangle, triangular and square shapes. Every shape has hooks to fasten shade sail. It can provide 98% shade, so it prevents well the sunshine and UV from harming people and property. It is widely used in public car park, balcony, swimming pool, patio, plaza, outdoor cafe, villa garden, parking lot, and other outdoor resting area and play area.

| Size available as below and Roll form of customised length and width also available. |                                                                                        |  |
|--------------------------------------------------------------------------------------|----------------------------------------------------------------------------------------|--|
| Rectangle (m)                                                                        | 3 × 3m, 3 × 4m, 3.6 × 3.6m, 4 × 4m, 4 × 5m, 4 × 6m, 4 × 7 m, 5 × 5m                    |  |
| Triangular (m)                                                                       | 2.75 × 2.75 × 2.75m, 3 × 3 × 3 m, 3.6 × 3.6 × 3.6m, 3 × 4 × 5m, 3.6 × 3.6 ×            |  |
|                                                                                      | $5.1$ m, $4.2 \times 4.2 \times 6$ m, $5 \times 5 \times 5$ m, $6 \times 6 \times 6$ m |  |
| Square (m)                                                                           | 3.6 × 3.6m, 5 × 5m, 5.4 × 5.4m, 6 × 6m                                                 |  |
| Packaging type                                                                       | Every sail is packed with a PVC bag, then several sails are packed into a              |  |
|                                                                                      | export carton.                                                                         |  |
| Accessories include                                                                  | Stainless steel, V and D type rings to fasten the corner, ropes, fasteners,            |  |
|                                                                                      | clips and hooks.                                                                       |  |
|                                                                                      |                                                                                        |  |