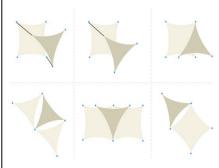

## **SHADE SAILS / CAR PATIO / OUTDOOR SHADE NETS**

**Shade sail** made of HDPE (high density polyethylene) and UV (ultra-violet) ray protection. It has rectangle, triangular and square shapes. Every shape has hooks to fasten shade sail. It can provide 98% shade, so it prevents well the sunshine and UV from harming people and property. It is widely used in public car park, balcony, swimming pool, patio, plaza, outdoor cafe, villa garden, parking lot, and other outdoor resting area and play area.

| Size available as below and Roll form of customised length and width also available. |                                                                                        |  |
|--------------------------------------------------------------------------------------|----------------------------------------------------------------------------------------|--|
| Rectangle (m)                                                                        | 3 × 3m, 3 × 4m, 3.6 × 3.6m, 4 × 4m, 4 × 5m, 4 × 6m, 4 × 7 m, 5 × 5m                    |  |
| Triangular (m)                                                                       | 2.75 × 2.75 × 2.75m, 3 × 3 × 3 m, 3.6 × 3.6 × 3.6m, 3 × 4 × 5m, 3.6 × 3.6 ×            |  |
|                                                                                      | $5.1$ m, $4.2 \times 4.2 \times 6$ m, $5 \times 5 \times 5$ m, $6 \times 6 \times 6$ m |  |
| Square (m)                                                                           | 3.6 × 3.6m, 5 × 5m, 5.4 × 5.4m, 6 × 6m                                                 |  |
| Packaging type                                                                       | Every sail is packed with a PVC bag, then several sails are packed into a              |  |
|                                                                                      | export carton.                                                                         |  |
| Accessories include                                                                  | Stainless steel, V and D type rings to fasten the corner, ropes, fasteners,            |  |
|                                                                                      | clips and hooks.                                                                       |  |
|                                                                                      |                                                                                        |  |